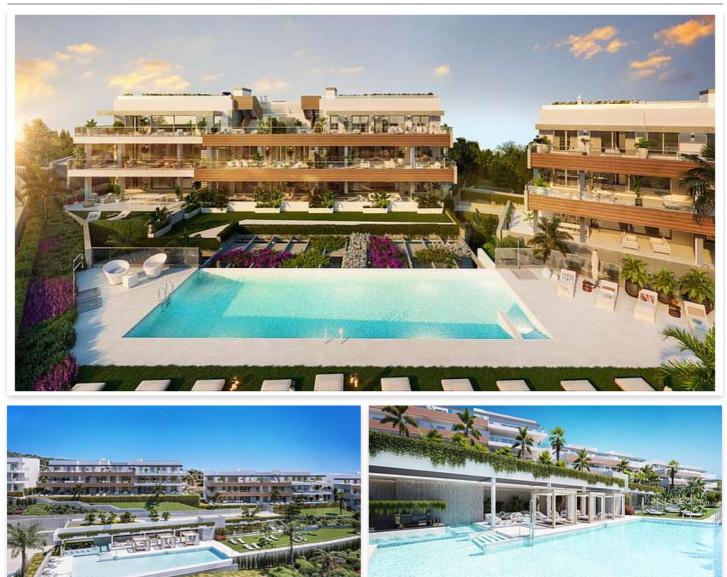

## Location: Marbella

Life can be even better.

It has been designed as a residential concept immersed in a magnificent natural space • Bathrooms: 2,3 with modern and minimalist architectural planning. A place where greens meet blues: • Built Size: 91 - 127 m<sup>2</sup> nature, sea and horizon

It offers you a place where you will feel comfortable all year round, backed by magnificent leisure and well-being services, excellent qualities and sea views so that your life is always surrounded by nature with a marked healthy lifestyle.

4. Simply breathe and enjoy the silence of a natural setting.

5. Feel the sea breeze, contemplate it from your terrace and you will feel privileged.

With a large natural environment, a clear commitment to quality of life and an architecture designed to be enjoyed at home, in this development you will find apartments inspired by the details and qualities, in modern and spacious spaces that merge with nature through its large Terraces and magnificent views of the Mediterranean Sea.